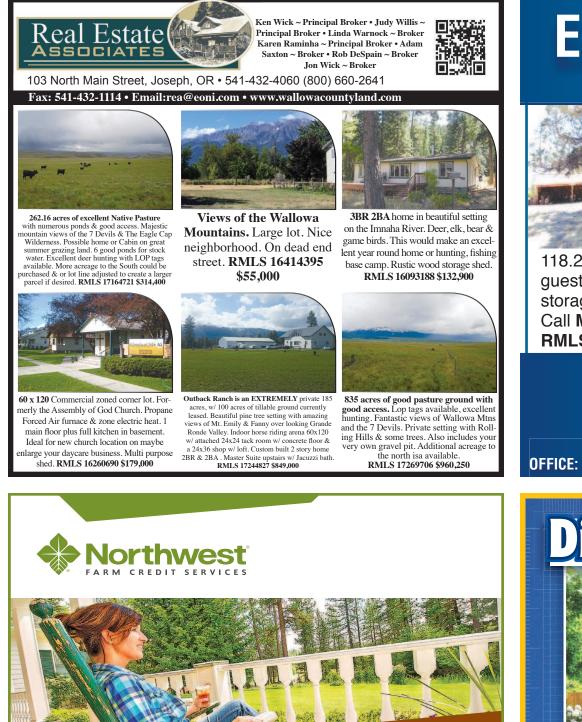

## **EASTERN OREGON**

118.28 acres with very well built log home. Shop, barn, quest house, woodshed, and original homestead for storage. Perimeter fencing, trees. Lots of peace and quiet. Call Milne for more info 541-377-7787. RMLS# 17323541 \$525,000