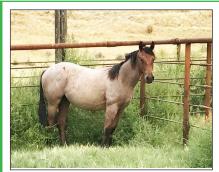

## PF BAYROANA FIONA

5804809 • YEAR 2016 • AQHA BAY ROAN FILLY

ROYAL FLETCH

JAE BAR FLETCH **ROYAL BLUE DUALLY** 

PHOEBES FLETCH PHOFRES CHICK

DOCS PHOFRE UNO POCO DOT

**BO DIDDLIE DUDE** 

HEZA BANJOE SANDITCH DUDE

**BOLENAS LIL BAYROANA** 

PEPPERS GOLDEN CITY LITTLE ROAN PET

PETNPEPPERS LIL LENA Consignor: McBride Hereford Ranches, Inc., Mabton, WA NOTE: Filly prospect: ranch using, trail competition, rodeo events and/or brood mare. She will excel whichever direction you decide to take her. This is one beautiful and nice little compact filly - VERY eye catching! Consigned by McBride Hereford Ranches, Inc. For more information, contact Eric Hess - 509-830-3888 or find and visit our Facebook page. Pen 30