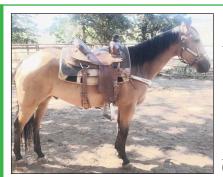

## MAC DUN GOOD

AUSTINS BLACK GOLD

4798300 • YEAR 2006 • AQHA RED DUN GELDING

BOSTON MAC PRECISION MAC

TRIPLE CHICK TROUBLE FAIR

WATCH JODIE PARR

WATCH JOE JACK PASSUM SASSY

DOUBLE DRIFT SNIP

DOUBLE DRIFT SNIPPERS ROSE

EXKWIZIT MOONDRIFT **HUGGIN FRIENDLY** 

**OURAY HUG BAR** STAR RASCAL

Consignor: Ken McDaniel, Caldwell, ID

NOTE: Kind, gentle 11-year-old gelding. Gamed on and used as a pleasure horse. Pen 12