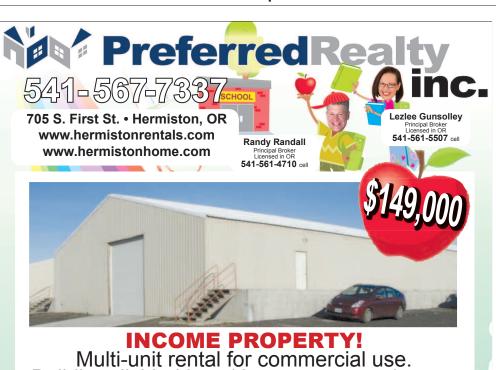

## Building divided into 10 separate rental areas Current Gross rents at \$1850 per month. Sale is for building only land is on long term Lease from City of Pendleton. RMLS 8009904 / **\$149,000** Call Randy (541)561-4710