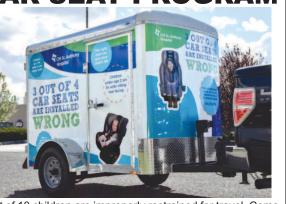

### **CAR SEAT PROGRAM**

and get your seat checked by a Child Passenger Safety technician and make sure your child is as safe as possible! For more information, call 541-278-2627