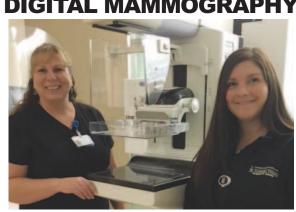

### **DIGITAL MAMMOGRAPHY**

The more accurate images captured by 3-D mammography reduces unecessary callback appointments by 40 percent. This type of screening also catches approximately 41 percent more cases of small, invasive can-