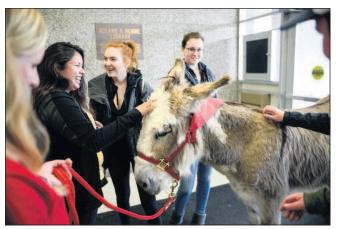

## **ODDS & ENDS**

Rachel Leathe/Bozeman Daily Chronicle via AP In this May 2 photo, Stephanie Barnette and her certified therapy donkey, Oliver, visit students to help relieve final exam stress in the foyer of Renne Library on Montana State University campus in Bozeman, Mont.

## **Donkey offers** finals stress relief at **Montana State**

BOZEMAN, Mont. (AP) - A donkey named Oliver joined several therapy dogs offering stress relief during Finals Week at Montana State University in Bozeman.

The 8-year-old brown and white donkey was standing inside the front entrance of the university library on Tuesday. Owner Stephanie Bar tells the Bozeman Daily *Chronicle* that since it was Oliver's first time at MSU, she wanted to make sure he got a lot of attention.

Students petted Oliver, hugged him and took selfies.

In another part of the library, students sat on the floor and played with dogs provided by volunteers with Intermountain Therapy Animals