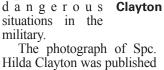

# Army photographer captures her own death in mortar explosion

By BRIAN WITTE **Associated Press** 

ANNAPOLIS, Md. The U.S. Army has published the final photo of a combat photographer who captured on camera the blast that

killed her in an accidental mortar explosion in Afghanistan nearly four years ago. The Army's professional journal says the image illustrates how women increasingly exposed to dangerous situations in the

**Thursday Morning** 

May 4, 2017

U.S Army combat camera photographer Spc. Hilda Clayton took this photo July 2, 2013 that was released by the U.S. Army, that shows an Afghan soldier engulfed in flame as a mortar tube explodes during an Afghan National Army live-fire training exercise in Laghman Province, Afghanistan. The accident killed Clayton and four Afghan National Army soldiers.