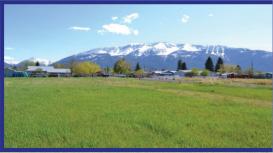

### **Prime Joseph Building Lots**

The Meadows in Joseph offers a desirable location to build your home. Large lots up to half acre in size with buried utilities, beautiful mountain views and city services available. Choose yours today.

\$68,500-\$89,500 MLS 16124603