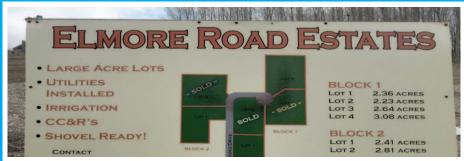

# 541-889-5800 • 888-292-5877 Toll Free

Larry Wilson,

Chad Currey, Broker

**MALHEUR** 

**§120,000-Building lots in Fruitland** − 3.08 Acre building lot with irrigation ready to build on. Paved streets Bring your builder and start today. Elmore Estates Subdivison. Seller has contractor license in Idaho. He will pay for drilling of well and guarantee 10 gal per minute and will put in septic system. MLS#98614256. I-321-16 Call Chad.