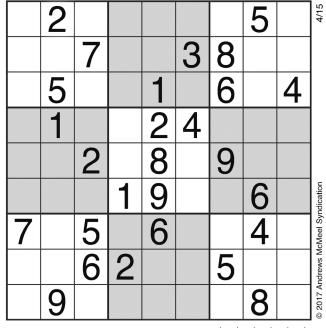

# **TV TIME MONDAY**

Complete the grid so that every row, column and 3x3 box contains every digit from 1 to 9 inclusively.

DIFFICULTY RATING: 食食食食食