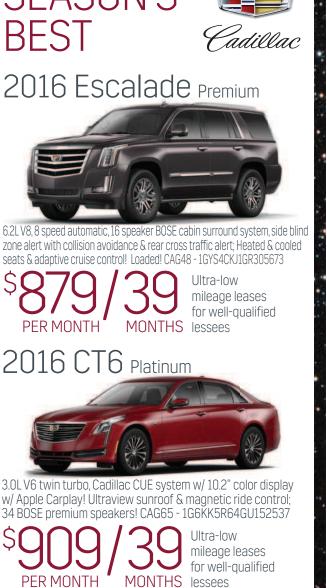

Payments based on 84 months @ 2.99%, \$1000 due at signing

172-Point Vehicle Inspection 12-Month/12,000-Mile Bumper-to-Bumper Warranty

5-Year/100,000-Mile Powertrain Limited Warranty. 24/7 Roadside Assistance • 3-Day/150-Mile Customer Satisfaction Guarantee

license extra. Mileage charge of 25¢ per mile over 10,000 miles per year.

2 years or 24,000 miles of standard vehicle maintenance - including: · Oil Changes · Tire Rotations Available on GM Certified Vehicles Only

**GM Certified Dealer in the Pacific Northwest is right** here in the Pasco Autoplex.

Store Hours: Monday - Friday 9am-8pm • Saturday 9am-7pm • Sunday 10am-6pm

TAKE THE COURT STREET EXIT AUTOPLEX WAY 395 **MARIE STREET** MAZDA

Integrity Dealerships