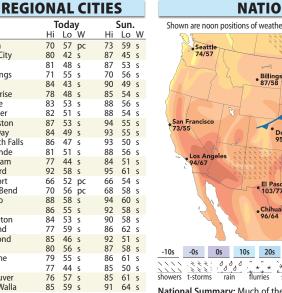

rain 0 C flurries warm front stationary front ice cold front National Summary: Much of the nation will be hot today with high humidity from the southern Plains to the Atlantic coast. There will be the risk of severe weather in the north ern Plains and the Upper Midwest.

Yesterday's National Extremes: (for the 48 contiguous states)

| High 116° in Needles, Calif. Lo | w 32° in Boca Reservoir, Calif. |
|---------------------------------|---------------------------------|
|---------------------------------|---------------------------------|

| NATIONAL CITIES                  |            |          |          |           |          |          |                              |                |          |               |           |                         |
|----------------------------------|------------|----------|----------|-----------|----------|----------|------------------------------|----------------|----------|---------------|-----------|-------------------------|
|                                  |            | oda      |          | Sun.      |          |          |                              | Today          |          | Sun.          |           |                         |
|                                  | Hi         |          | W        | Hi        | Lo       |          |                              | Hi             | Lo       |               | Hi        | Lo W                    |
| Albuquerque<br>Atlanta           | 98<br>92   | 71<br>73 |          | 97<br>92  | 71<br>74 | pc<br>t  | Louisville<br>Memphis        | 94<br>94       | 78<br>78 |               | 94<br>93  | 78 t<br>78 t            |
| Atlantic City<br>Baltimore       | 92<br>98   | 75<br>71 | pc<br>t  | 88<br>95  | 75<br>73 | pc<br>pc | Miami<br>Milwaukee           | 88<br>87       | 76<br>74 |               | 88<br>94  | 76 t<br>71 t            |
| Sillings<br>Birmingham           | 87<br>90   | 58<br>75 | S        | 89<br>93  | 61<br>75 | S        | Minneapolis<br>Nashville     | 92<br>91       | 72<br>75 | -             | 88<br>92  | 67 pc<br>75 t           |
| Boise<br>Boston                  | 87<br>92   | 58       |          | 94<br>85  | 62<br>71 | -        | New Orleans<br>New York City | 90<br>94       | 79<br>74 | t             | 90<br>91  | 77 t<br>76 pc           |
| Charleston, SC<br>Charleston, WV | 93<br>92   | 76       |          | 92<br>93  | 75       |          | Oklahoma City<br>Omaha       | 101<br>95      | 75<br>74 | S             | 99<br>85  | 75 pc<br>68 pc          |
| Chicago<br>Cleveland             | 90<br>93   | 76<br>70 | t        | 93<br>94  | 73       | t<br>pc  | Philadelphia<br>Phoenix      | 98<br>114      | 75<br>91 | рс            | 94<br>109 | 75 pc                   |
| Dallas<br>Denver                 | 101<br>95  | 81<br>61 | S        | 100<br>88 |          | рс       | Portland, ME<br>Providence   | 86<br>94       | 63<br>70 |               | 83<br>89  | 60 pc                   |
| Detroit<br>El Paso               | 96<br>103  | 73<br>77 | s        | 93<br>102 | 76       |          | Raleigh<br>Rapid City        | 94<br>95<br>90 | 74       | pc<br>pc<br>t | 97<br>87  | 68 pc<br>75 pc<br>61 pc |
| airbanks<br>argo                 | 63<br>85   | 52<br>63 | sh       | 62<br>83  | 50       |          | Reno<br>Sacramento           | 95<br>104      | 60       | s<br>s        | 98<br>101 | 61 s<br>60 s            |
| Honolulu                         | 86<br>97   | 78<br>78 | с        | 85<br>95  | 77<br>78 | sh       | St. Louis                    | 97<br>95       | 80<br>65 | S             | 97<br>97  | 79 t<br>75 s            |
| louston<br>ndianapolis           | 90         | 76       | t        | 92        | 75       | t        | Salt Lake City<br>San Diego  | 80             | 69       | рс            | 78        | 68 pc                   |
| lacksonville<br>Kansas City      | 93<br>97   | 79       | рс<br>рс | 92<br>95  | 71<br>75 | t        | San Francisco<br>Seattle     | 73<br>74       | 55<br>57 | S             | 72<br>79  | 56 s<br>59 s            |
| as Vegas<br>ittle Rock           | 113<br>100 | 88<br>79 |          | 111<br>96 | 87<br>77 |          | Tucson<br>Washington, DC     | 106<br>98      | 82<br>78 |               | 101<br>97 | 81 t<br>78 pc           |
| os Angeles                       | 94         | 67       | S        | 87        | 65       | рс       | Wichita                      | 103            | 78       | рс            | 102       | 78 pc                   |

Weather (W): s-sunny, pc-partly cloudy, c-cloudy, sh-showers, t-thunderstorms, r-rain, sf-snow flurries, sn-snow, i-ice.

> Classified & Legal Advertising 1-800-962-2819 or 541-278-2678

classifieds@eastoregonian.com or legals@eastoregonian.com NEWS