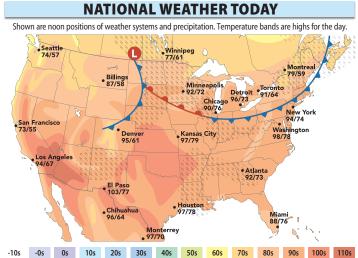

rain 0 C flurries warm front stationary front ice cold front National Summary: Much of the nation will be hot today with high humidity from the southern Plains to the Atlantic coast. There will be the risk of severe weather in the north ern Plains and the Upper Midwest.

Yesterday's National Extremes: (for the 48 contiguous states)

| High 116° in Needles, Calif. Lo | w 32° in Boca Reservoir, Calif. |
|---------------------------------|---------------------------------|
|---------------------------------|---------------------------------|