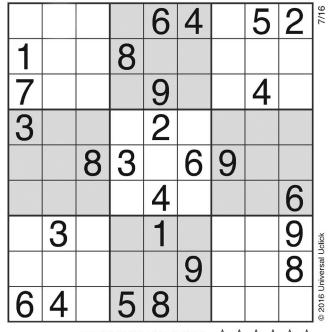

# **TV TIME MONDAY**

Complete the grid so that every row, column and 3x3 box contains every digit from 1 to 9 inclusively.

DIFFICULTY RATING: 食食食食食