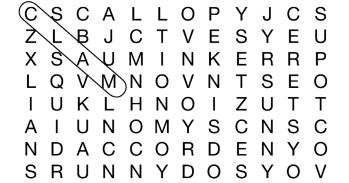

# WORD ★Roundup

# Find and Circle...

| Six mollusks                    |  |
|---------------------------------|--|
| Five words rhyming with "funny" |  |
| Spanish one, two and three      |  |
| Two popular Honda models        |  |
| Largest deer family member      |  |

CLAMA FOUNDY HONEY MONEY RUNNY SUNNY / UNO DOS TRES / ACCORD

A honey buzzle: SCALLOP OCTOPUS OYSTER SQUID SUAIL

| Т               | S               | 3           | N <sub>s9</sub>          |                 | 0              | s               | Т                      | A               | <b>∃</b> <sub>⊅9</sub> |                 | Х              | S               | A                      | E <sub>8</sub>         |
|-----------------|-----------------|-------------|--------------------------|-----------------|----------------|-----------------|------------------------|-----------------|------------------------|-----------------|----------------|-----------------|------------------------|------------------------|
| Я               | 3               | ٨           | <b>∀</b> _ <sup>29</sup> |                 | Ι              | 0               | ٦                      | ٦               | <b>∀</b> ¹9            |                 | 3              | n               | В                      | T <sup>09</sup>        |
| 0               | Х               | A           | M <sup>68</sup>          |                 | Τ              | 0               | ı                      | ٦               | <b>B</b> 89            |                 | К              | N               | 0                      | T                      |
| S <sub>99</sub> | ٦٩٩٩            | <b>∃</b> ,₂ | Ι                        | A               | 3              | Н               | Τ                      | <sub>23</sub> E | <sub>وځ</sub>          | A               | ၁              | 3               | ຄ                      | ٩٢٥                    |
|                 |                 |             | N                        | 3               | Н              | S <sub>09</sub> | <b>A</b> <sup>64</sup> |                 |                        | ດ               | 0              | Ð <sub>sp</sub> | <b>∀</b> <sub>7</sub>  | M<br>97                |
| N               | 3               | Т           | 0                        | 7               | Ð <sup>™</sup> |                 |                        | Я               | 3                      | 3               | Γ <sub>2</sub> |                 |                        |                        |
| 0               | ၁               | A           | <sup>2⊅</sup>            |                 |                | Τ               | S                      | ı               | 0                      | W <sub>Lt</sub> |                | 3               | Τ                      | <b>A</b> <sup>04</sup> |
| В               | I               | Н           | S <sub>6E</sub>          | N               | 0              | Ι               | Т                      | A               | a<br>R                 | Oze             | ٦              | Р               | X                      | <b>∃</b> <sub>9€</sub> |
| U               | Ν <sub>bε</sub> | ອະ          |                          | В               | 3              | В               | 32                     | ٩ľ٤             |                        |                 | _              | A               | П                      | Soe                    |
|                 |                 |             | В                        | N               | ٦<br>67        | S <sub>87</sub> |                        |                 | S                      | ٦               | A              | N               | <b>N</b> <sub>97</sub> | <b>₽</b> 25            |
| ٨               | 3               | N           | 0                        | H <sub>⊅z</sub> |                |                 | 3                      | Т               | В                      | 0               | <b>H</b> 23    |                 |                        |                        |
| Т               | 4               | A           | Я                        | ೨ೣೢ             | Т              | Ι               | n                      | S               | У                      | ೨ೣೢ             | N              | 3               | ອ                      | A <sup>os</sup>        |
| 3               | 4               | Ι           | 씸                        |                 | A              | ٦               | s                      | 3               | <b>T</b> <sup>81</sup> |                 | Ι              | N               | A                      | ٦ <sup>۲</sup> ۲       |
| n               | A               | S           | <b>∃</b> 91              |                 | Ъ              | 0               | S                      | 3               | ٩٤٢                    |                 | A              | N               | ٦                      | U                      |
| SEL             | 5ر              | Α̈́         | IΙ                       |                 | S ့            | Så              | Ι,                     | Wª              | S့                     |                 | A *            | Α̈́             | ٦ <sub>٢</sub>         | Α̈́                    |