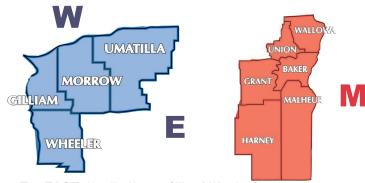

### **3 ZONES TO SERVE YOU!**

E = EAST: Umatilla, Morrow, Gilliam & Wheeler Counties

M = MOUNTAIN: Union, Wallowa, Baker, Grant, Malheur & Harney Counties

W= WEST: Umatilla, Morrow, Gilliam & Wheeler Counties