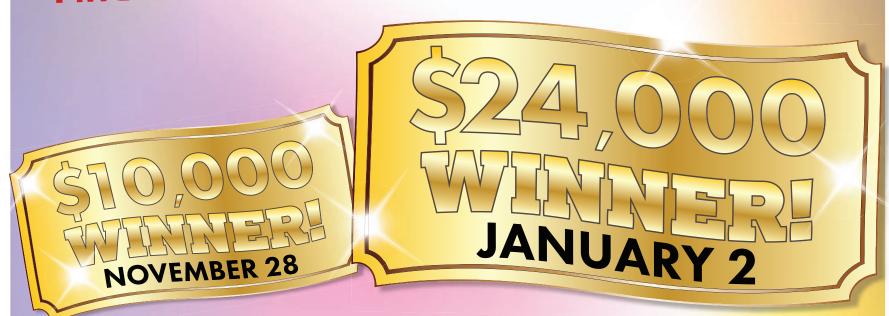

## **NOVEMBER 2015**

Start earning entries daily beginning Nov 1!
Find a GOLDEN TICKET and you're in!

Drawings every Friday & Saturday for bars of CHOCOLATE containing CASH & PRIZES!

Management reserves the right to withdraw, alter or suspend this promotion at any time. Must be Club Wild member to participate. All your entries remain in the barrel for these drawings. Continue to play for an increased chance to win the grand prize on January 2.