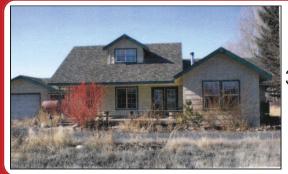

### \$175,000 -615 RIVERSIDE DR., BURNS, OR

3 bedroom, 2 bath home on 2.91 acres. Toyo oil stove, wood stove, livestock permit, small barn & fruit trees.