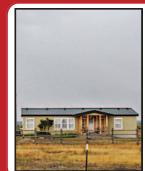

#### \$150,000 -10.43 ACRES OFF HWY 78

1996, 3 bedroom, 2 bath manufactured home. 24x 48 shop with concrete floor, barn & pump house. All buildings have new metal roofs. New 40 x40 corral. Security windows & doors on home. Neat & clean place.