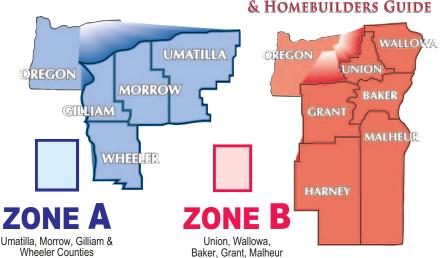

### 211 SE Byers • Pendleton, Oregon 97801 541-278-2670 • 1-800-987-7511

Please allow 4 to 6 weeks for your subscription to begin.
I'd like to order a subscription(s) for the following newspaper(s).

& Harney Counties

Buy one zone, get 2<sup>nd</sup> zone FREE! I am enclosing \$16 for my subscription for 12 issues.

| Name       |           |
|------------|-----------|
| Address    |           |
| City       |           |
| State, Zip |           |
| Phone #    |           |
| MC/VISA    | exp. date |