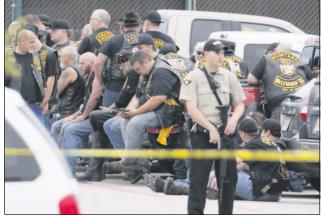

# Biker gang shootout started with parking dispute

WACO, Texas (AP) — A deadly weekend shootout involving rival motorcycle gangs apparently began with a parking dispute and someone running over a gang member's foot, police said Tuesday.

Waco police Sgt. W. Patrick Swanton said an uninvited group appeared for Sunday's meeting of a loose confederation of biker gangs at a restaurant.

One man was injured when a vehicle rolled over his foot. That caused a dispute that continued inside the restaurant, where fighting and then shooting began, before the melee spilled back outside, Swanton said.

Authorities offered few details. It was not clear which gang was responsible for running over the biker's foot, or which gang the aggrieved biker belonged to. When the shootout was

Rod Aydelotte/Waco Tribune-Herald via AP

A McLennan County deputy stands guard near a group of bikers in the parking lot of a Twin Peaks restaurant Sunday in Waco, Texas.

over, nine people were dead and 18 wounded.

Police have said five biker gangs from across Texas had gathered in part to settle differences over turf.

About 50 weapons were confiscated, mostly knives and firearms, and Swanton said more than 100 weapons may be found once authorities are done analyzing the crime scene at the Twin Peaks restaurant, which is part of a national chain that features waitresses in revealing uniforms.