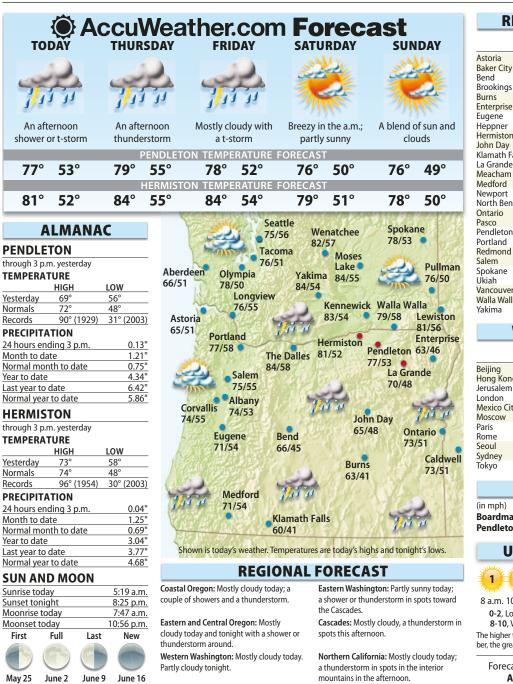

# **WEATHER**

**REGIONAL CITIES** 

Today

Hi Lo W 51

c t

65

67 44 t

66 59 45 51 Thu.

Hi Lo W

63

70 43 t

68 60

52 c

44 t 51 c

Seattl 75/56

Montr 61/43

0 0

Thur.

Hi Lo W

72 74 49 s

89 66 pc 48 s

65 73 49 c

48 pc

53 pc

76 t 44 s

49 pc

73 c 56 pc 55 c

46 pc 54 c

49 pc 55 t 43 c

55 c

51 pc 53 c 60 pc

55 c 54 pc 57 s

66 50 pc

110s

NATIONAL WEATHER TODAY

Shown are noon positions of weather systems and precipitation. Temperature bands are highs for the day

Minneapolis

com/community/announcements

COMMERCIAL PRINTING

Production Director Jake Duquette