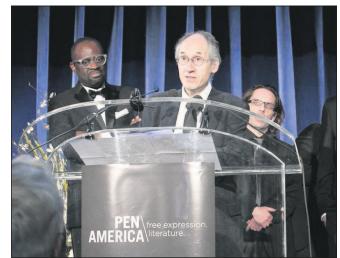

Editor-in-chief Gerard Biard and critic-essayist Jean-Baptiste Thore accepted the Freedom of Expression Courage Award to a standing ovation following a weeklong debate — alternately thoughtful and divisive over whether the honor was deserved.

Those who spoke recalled absent friends. While introducing Stoppard, actress Glenn Close paid tribute to the late Mike Nichols, who

Charlie Hebdo editor-in-chief Gerard Biard, center, accepts the Freedom of Expression Courage Award as Alain Mabanckou,, left, and Charlie Hebdo's critic-essayist Jean-Baptiste Thoret look on during the 2015 PEN Gala Tuesday in New York City

magazine's Paris offices that their right to publish them I left 12 dead.

In accepting the award, Biard noted the magazine's history of shocking readers with its irreverent drawings of religious figures.

"Growing up to be a citizen is to learn that some ideas, some words, some images, can be shocking," he said. "Being shocked is a part of democratic debate. Being shot is not."

While virtually everyone stood and clapped for Hebdo, not everyone was an admirer. The Iranian-born novelist Porochista Khakpour, a table host, told The Associated Press that she had no plans to applaud even as she affirmed her support for PEN's mission. Roz Chast, the best-selling author and New Yorker cartoonist, called the Hebdo illustrations "sort of stupid and ham-handed."