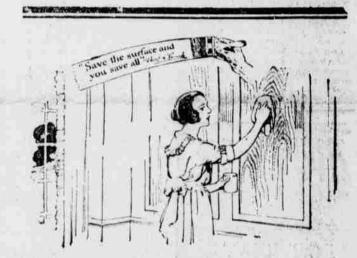

## It's Really Fun

and a Big Saving to Paint, Varnish and Wax Things Yourself

F you knew how easy and interesting it is to varnish or wax home things yourself, you'd not hesitate in brightening up the articles that need refinishing.

Thousands of women have done this work under our guidance. Most of them say, "It's fun."

For 73 years we have been making special paints, varnishes, waxes, enamels, wall finishes and stains of the very highest quality. They assure satisfactory results if you follow a few simple directions.

And our "Home Service Paint Department" was organized just to furnish you with the necessary instructions. Write this department, tell them what you want to refinish and how you want it to

look. Our experts will send you full instructions which you'll have no trouble in following.

Fuller's Free Advice and Fuller's Products will be a wonderful help to you in beautifying your home. Take advantage of them both at once. You'll enjoy the work and the new beauty of the things you refinish will be a worth-while reward.