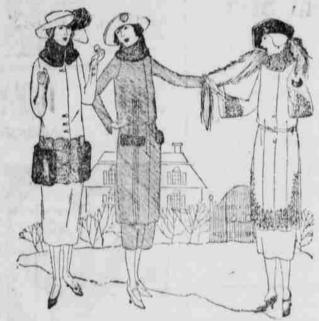

Mr. and Mrs. Letcher Norvall. of SINGS IN PORTLAND. Helix, were Pendleton visitors on Sun-

HOPF'S UPSTAIRS SHOP

\*\*\* LADIES! HERE IS THE GREATEST "VALUE GIVING" SUIT SALE OF THE SEASON — TUESDAY AND WEDNESDAY.

Suits selling formerly at \$40.0 \$49.50, \$59.50, \$69.50, \$75.00**0** 

Just 25 women can participate in this, our final clearance of Fall Suits. Included are fur trimmed suits in navy, brown and taupe grey, sizes 16, 18, 36 and up to 44.

"SUITS selling formerly at \$40, \$49.50, \$59.50, \$69.50 and \$75.00

TUESDAY AND WEDNESDAY

\$24.75

PENDLETON'S POPULAR GARMENT SHOP