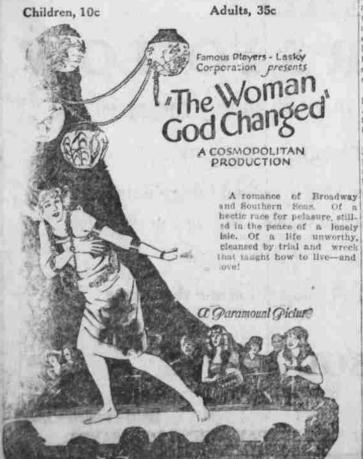

who shot and killed her common law hisband, in "The Woman God Changed," a Paramount-Cosmopolitan picture which comes to the Alta theatre, a mile and a dip to either side of 15 today, because he cast her off for another, do the right thing? See the picture before you condemn this charming woman played by Seena Owen. "The Woman Ged Chunged," is a remarkable photoplay, and said to be one of the best ever booked at the alta today.

## is left to cool uncovered. problematical, but judging from reults at Attalia it may be less than In the United States in 1790 there \*\*\*\*\*\*\*\*\* were 75 post offices and 1,875 miles of There is also this consideration. The eds of basalt have at intervals layers that are very cindery and porous sep-arated by massive layers and thin TODAY ALTA beds of clay and ash, hence the nature of these beds is very favorable to oil and gas accumulation. If oil shales underlie these beds and are fissured Adults, 35c and broken so that their contents could escape upward they would col-lect in these porous strata. As con-firmation of this practically all the commercial gas in the Benton county amous Players - Lasky The Woman, God Changed district is found in the basalt itself, At Lewiston, Idaho, some oil is reported at about 200 feet, all in basalt. At Spokane an oil seep yielding two to five gallons per day comes from shale bods between basalt flows. To sum it all up: So far as can be judged from all the surface indications A COSMOPOLITAN PRODUCTION A romance of Broadway A romance of Broadway in all the inland country east of the and Southern Senst. Of a Cascades so far examined by the writing in the pence of a lonely or reported on by others for oil.