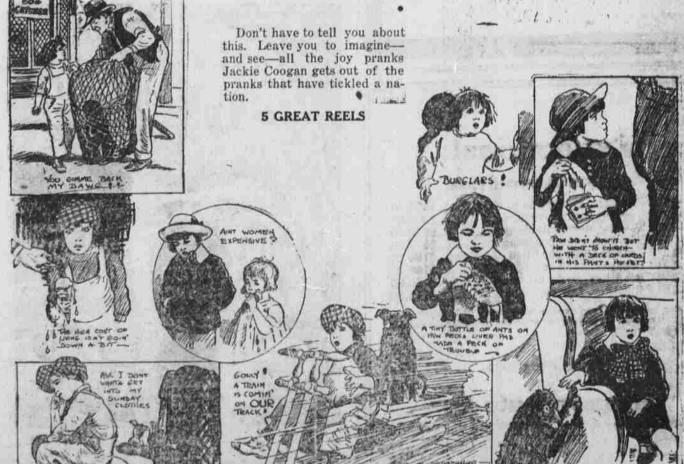

RIVOLI TODAY

DID SHE DO RIGHT?

WOMEN HAVE RIGHTS

usemen and compositors,

JACKIE. COOGAN BIG
HIT IN "PECK'S BAD BOY"
The injunitable Jackie Copran iri-

The inimitable Jackie Coosan tri-viophs again on the screen in his lat-er motion picture. "Pock's bad Boy,"

The inimitable Jackie Coosan tri-cellent, and the work of the entire cast admirable.

Doris May plays the role of the Girl

tanghs again on the screen in his latest motion picture. "Peck's bad Boy," which opens at the Rivell Theatre to-cast admirable.

Dor's May plays the role of the Girl in the Case, while Wheeler Oakman in the case of the Girl in the Case, while Wheeler Oakman in the west end of this county, F. M. Handy, a consulting geologist of Spoton as Mr. Peck and Lillian Leighton as Mr. Peck Buddle, and Paby Glorin as the viliage grocer, Charles Hatton is the viliage grocer of the viliage grocer, Charles Hatton is the viliage grocer of the viliage grocer of the viliage grocer of the viliage grocer, Charles Hatton is the viliage grocer of the viliage grocer of th coar he causes in church by introdu ing a novelty in the way of several hundred ants which take a liking to hundred ants which take a liking to Did Anna Janssen, a dancing girl to about ten miles south and west of his father, and the part he plays in a who shot and killed her common law Stanfield. lose affair are some of the high-lights in this delighifully refreshing photo-

F. M. HANDY, Consulting Geologist.

Why, its the Kid Himself!

Irving Lesser presents

.. By arrangement by Warner... Bros.

A First National Attraction

JACKIE COOGAN

The "KID" Himself in

Peck's Bad Boy

(1921 Model) Subtitles by IRVIN S. COBB

The World's Funniest Kid, the World's Funniest Writer, the World's Funniest Story-All at Once