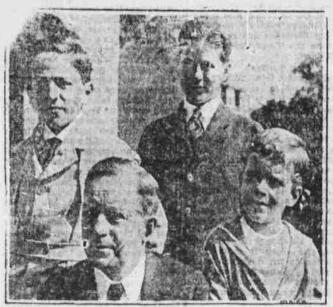

The nursery is one of the biggest, if around here, either," S. A. Miller

This is the latest photo of Charles B. Warren, new to Japan, made just before leaving Detroit for his new post. are in there sons, Charles B., Jr., Robert and John.