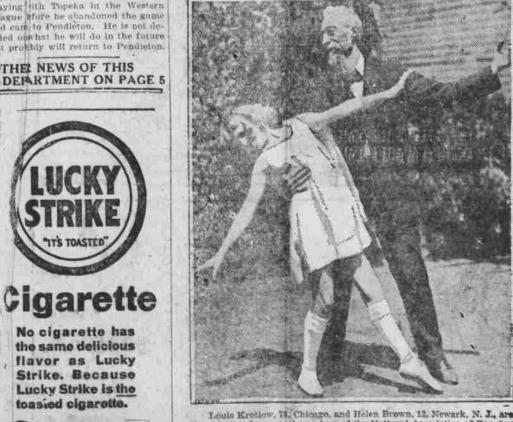

## HUNDREDS OF SMALL CRAFT PUT OUT TO SEA NIGHTLY TO RETURN LADEN WITH BOOZE

Age Dances With Youth

the oldest and youngest members of the National Association of Dancing Masters. Here they are demonstrating, at the New York dancing con-

me of the new stately dances which will replace the shimmy

Caravans From Inlets Carefully Evading Coast Guards.

outflis should finish this present danger and the potential mena most localities, he says, but | ace it holds for enforcement over the