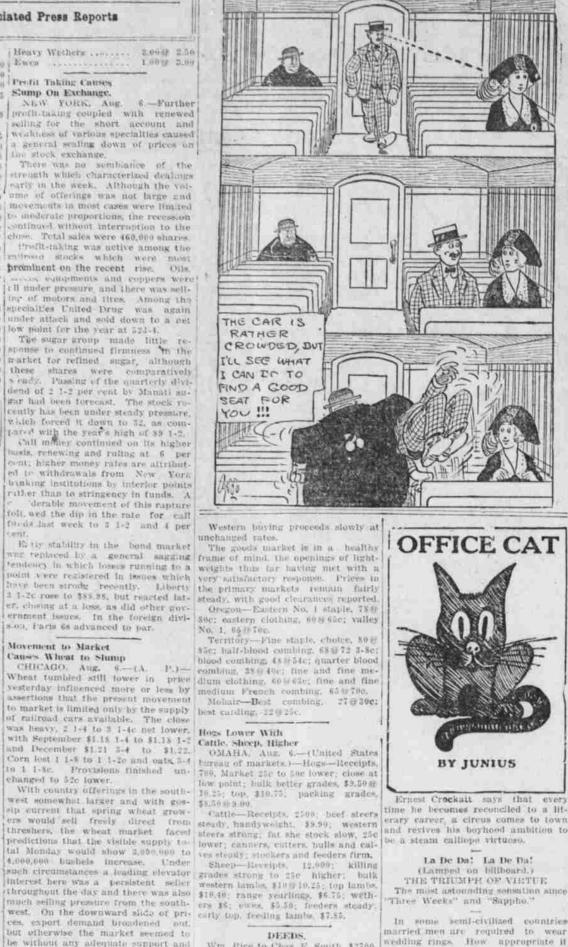

# P TO NOON TODAY THE SEARCHING PARTY HAD NOT FOUND JACK - DAD PRINDLE CLAIMS HE THREW AT A CAT LAST NIGHT