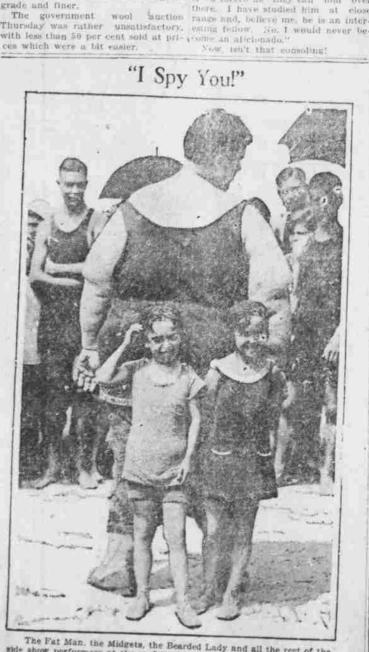

Western buying proceeds slowly at unchanged rates. The goods market is in a healthy at replaced by a general sagging frame of mind, the openings of light-

The Fat Man, the Midgets, the Bearded Lady and all the rest of the side show performers at Coney Island held a beach party to keep cool and to amuse the kiddles on the beach. Here are the Midgets hiding behind the Fat Man and the Bearded Lady can't find 'emi