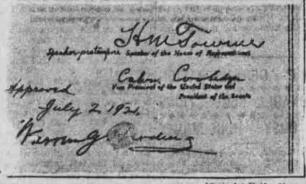

### When President's Pen Stuck

Photo by Pathe News

When, President Harding signed the resolution declaring peace with Germany his pen stuck. Notice the result.