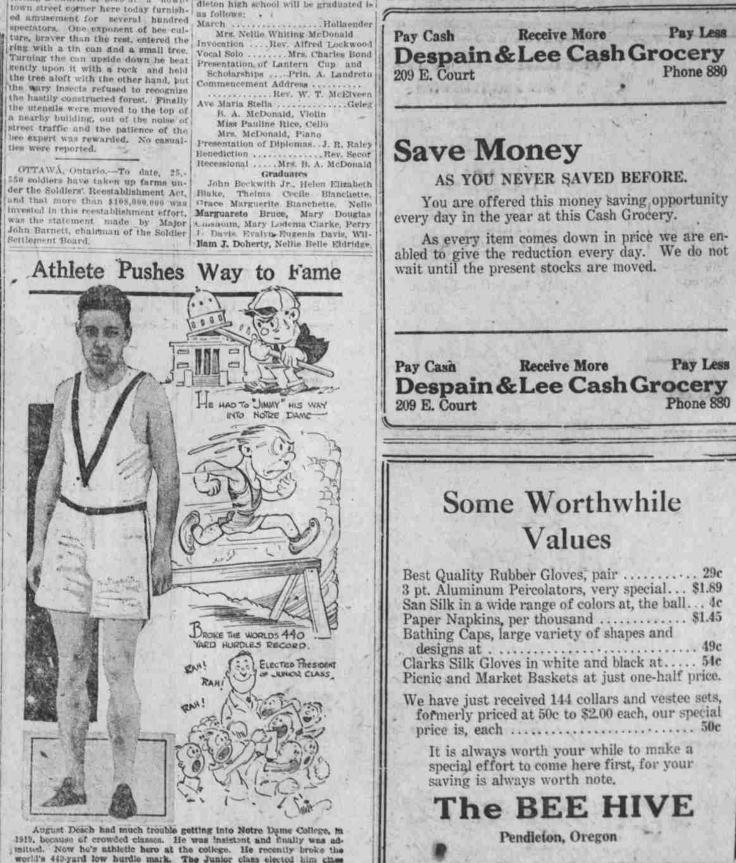

> > BRIAND RECEIVES VOTE OF CONFIDENCE FROM

PARIS, June 1 .--- (A. P.) --- The sen COMMENCEMENT EVENT

The program that is to be observed Friday night at commencement exercises when the senior class of the Pendiston high school will be graduated is