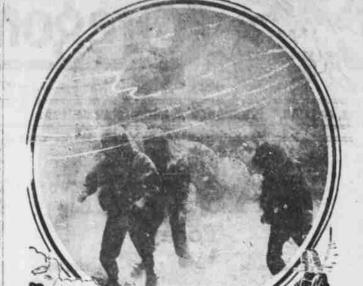

the 1,200 dry agents a few days and gave the Beavers a victory over Salt when the appropriation allotments ex- Lake yesterday 5 to 2. Levereng also Senator Volstead of Minne-

ing an emergency appropriation of \$200,000 will only partially repair the lamage which he claims has