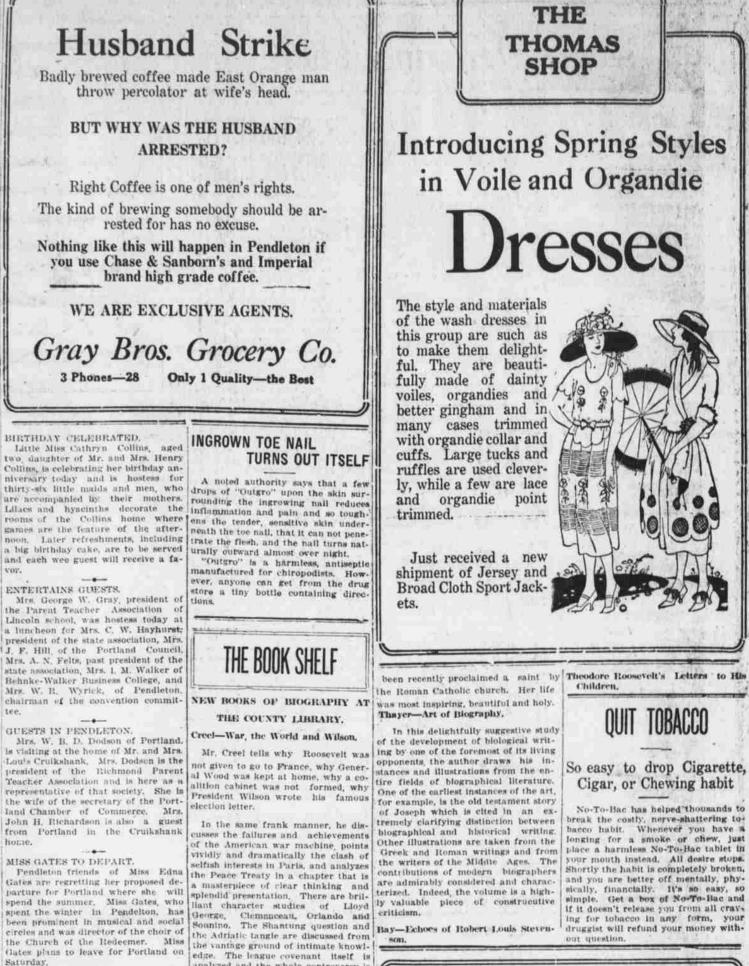

ooms of the Collins home where bonoree yesterday for a party at which Degree of Honor members were guests of Mrs. Peterson and Mrs. C. E. Williamson, at the Peterson home and each wee guest will receive a fa-

on Perkins avenue. Twenty-five vor.

were spent in chatting and needle-work. A pretty color scheme was carried out in clusters of lavender iris and illacs, and later in the afternoon Lincoln school, was hostess today at refreshments were served by the hos- a luncheon for Mrs. C. W. Hayhurst;

MISS JOHNSON TO WED.

MISS JOHNSON TO WED. The wedding of Miss Harriette Johnson, of Portland, formerly of this int, sund Frederick Lestoe, of Port-land, will be solemnized in Portland on Saturday at the home of Mrs. E. J. on Saturday at the home of Mrs. E. J. Burke, Miss Johnston's aunt. Miss



We carry all the best popular copyright books,

president of the state association, Mrs. J. F. Hill, of the Portland Council,

Johnson is a niece of Mrs. J. F. Robin-son of this city and the engagement Mrs. W. B. D. Dodson of

Teacher Association and is here as a representative of that society. She is