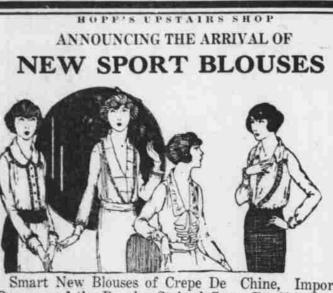

Smart New Blouses of Crepe De Chine, Imported son and the Popular Striped Crepe De Chine Sport Pongee and the Popular Striped Crepe De Chine Sport son and Mrs. James Welch were hos-Blouses, popularly priced. NEW ORGANDIE DRESSES JUST IN!