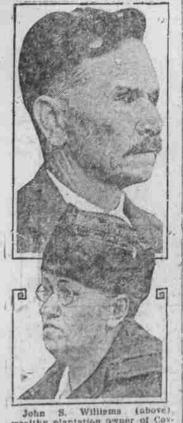

The municipal council of Paris has lecided to place a memorial stone at each and every place where a "Big Bertha' 'bomb shell fell.

wealthy plantation owner of Co ington. Ga., has been found guilty of the murder of negro peous and Mrs. Williams (below) broke down at the trial and sobted aloud when the verdict was returned. but Williams was unmoved