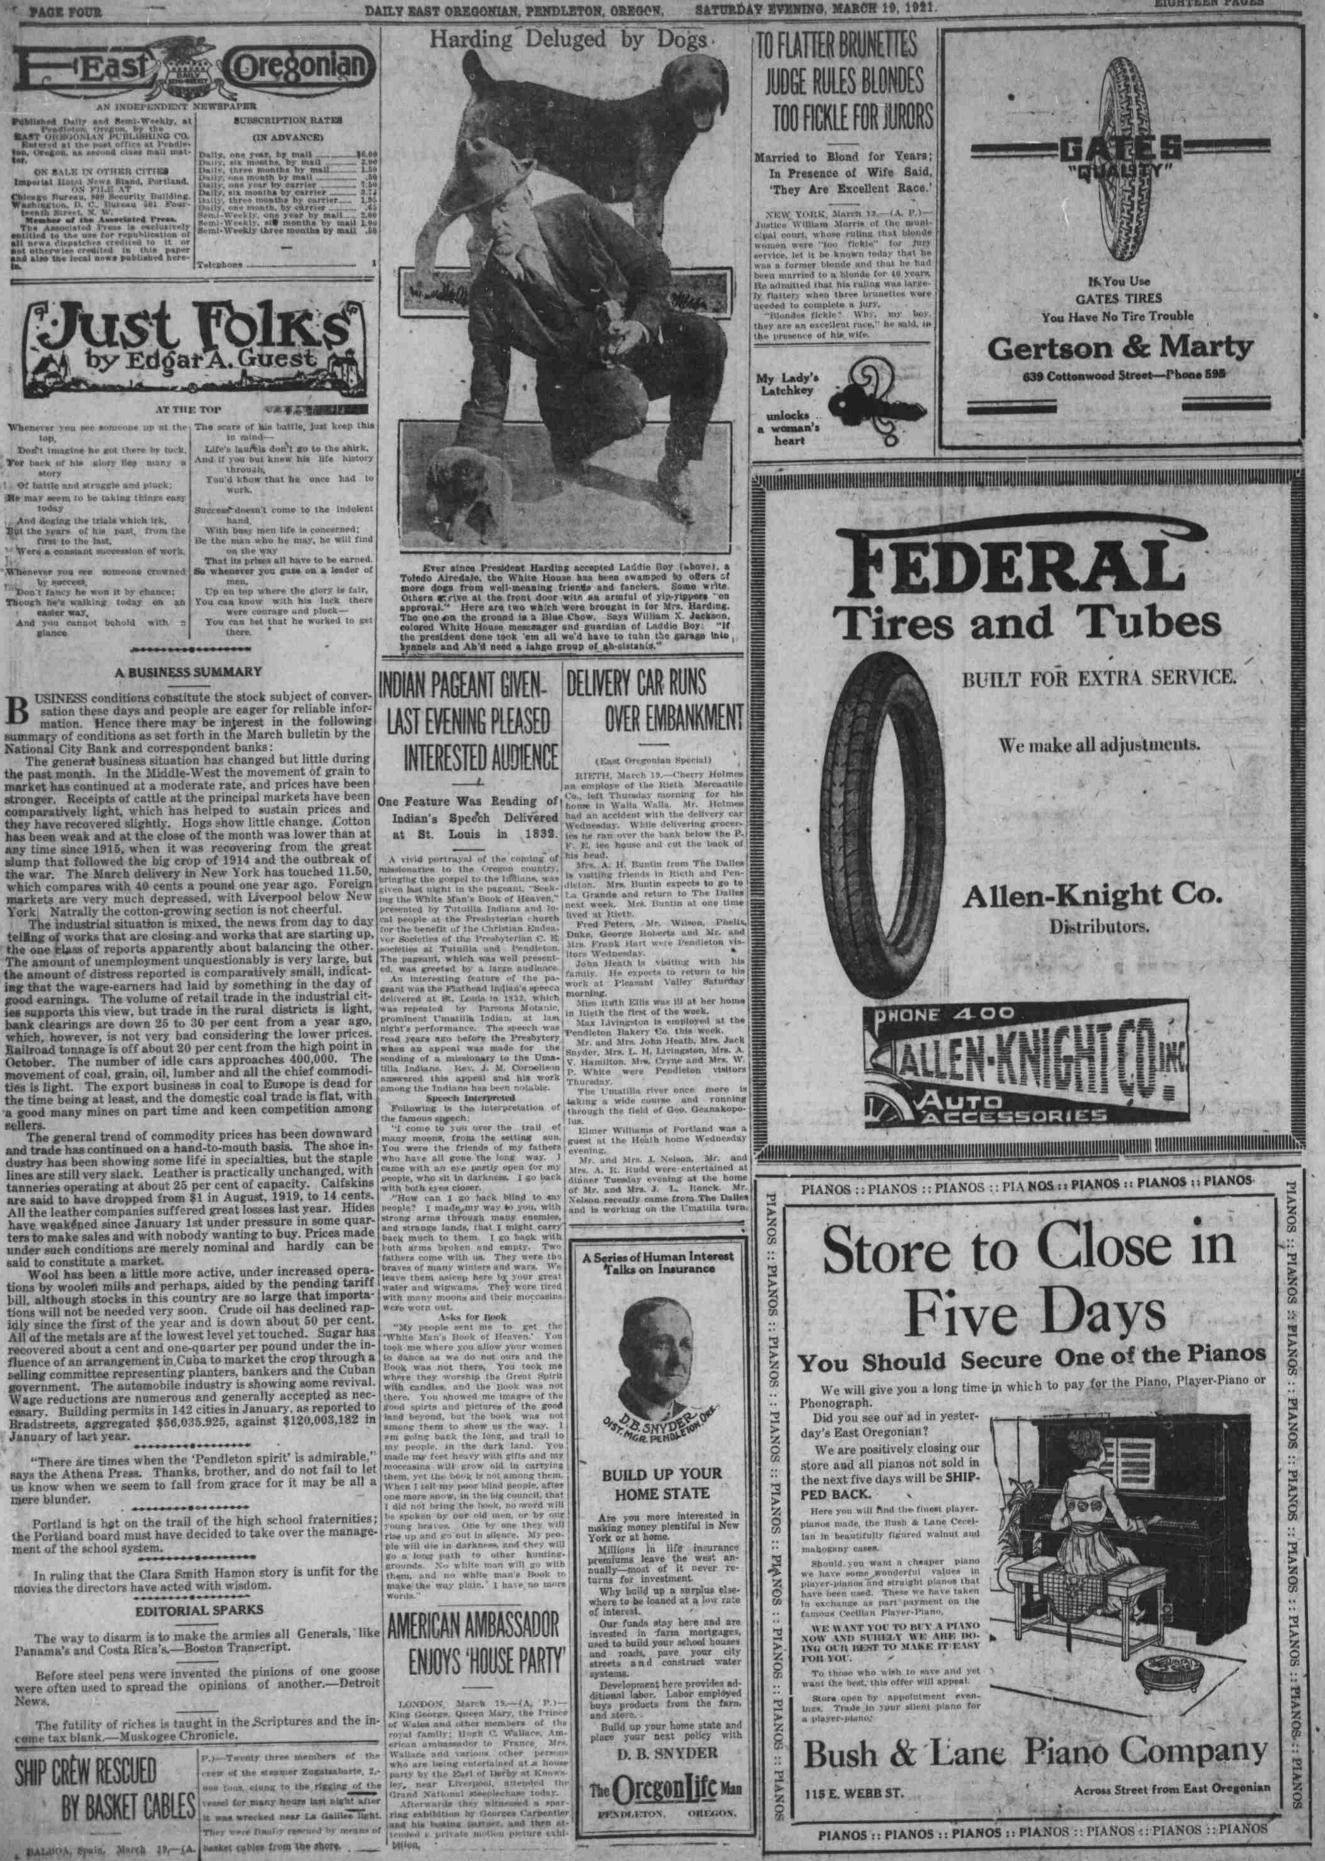

Statement of the local division of the local PAGE FOUR



EIGHTEEN PAGES

have weakened since January 1st under pressure in some quarsaid to constitute a market.

All of the metals are at the lowest level yet touched. Sugar has recovered about a cent and one-quarter per pound under the inselling committee representing planters, bankers and the Cuban January of last year.

says the Athena Press. Thanks, brother, and do not fail to let us know when we seem to fall from grace for it may be all a mere blunder.

the Portland board must have decided to take over the management of the school system.

movies the directors have acted with wisdom.

were often used to spread the opinions of another .- Detroit News.