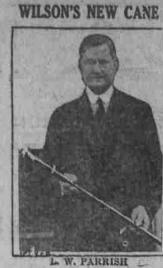

**Overbeck & Cooke** 

Co.

Tfade.

Walla Walls, Portland

L. W. Parrish, congressman, presented this cane to President Wilson on behalf of the Democrate of Wilso county, Toxas, as an in dorsement of Wilson's stand of the League of Nations. It is light brown and has a gold head.