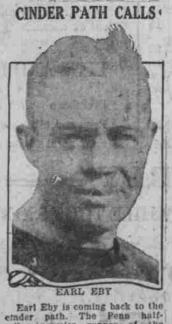

Can Carry Additional Passengers An English automobile of the roacster type can carry two additional passengers in auxiliary seats on each side in front of the rear fenders.

Earl Eby is coming back to the ender path. The Penn halfmiler-premier runner of the country-plans to quit business and roemter school. Eby was a member of the U.S. Olympic team. He pulled a tendon while abroad and did not measure up to his high standard. It is believed Eby will assist Coach Lawson Robertson. the WearingParts