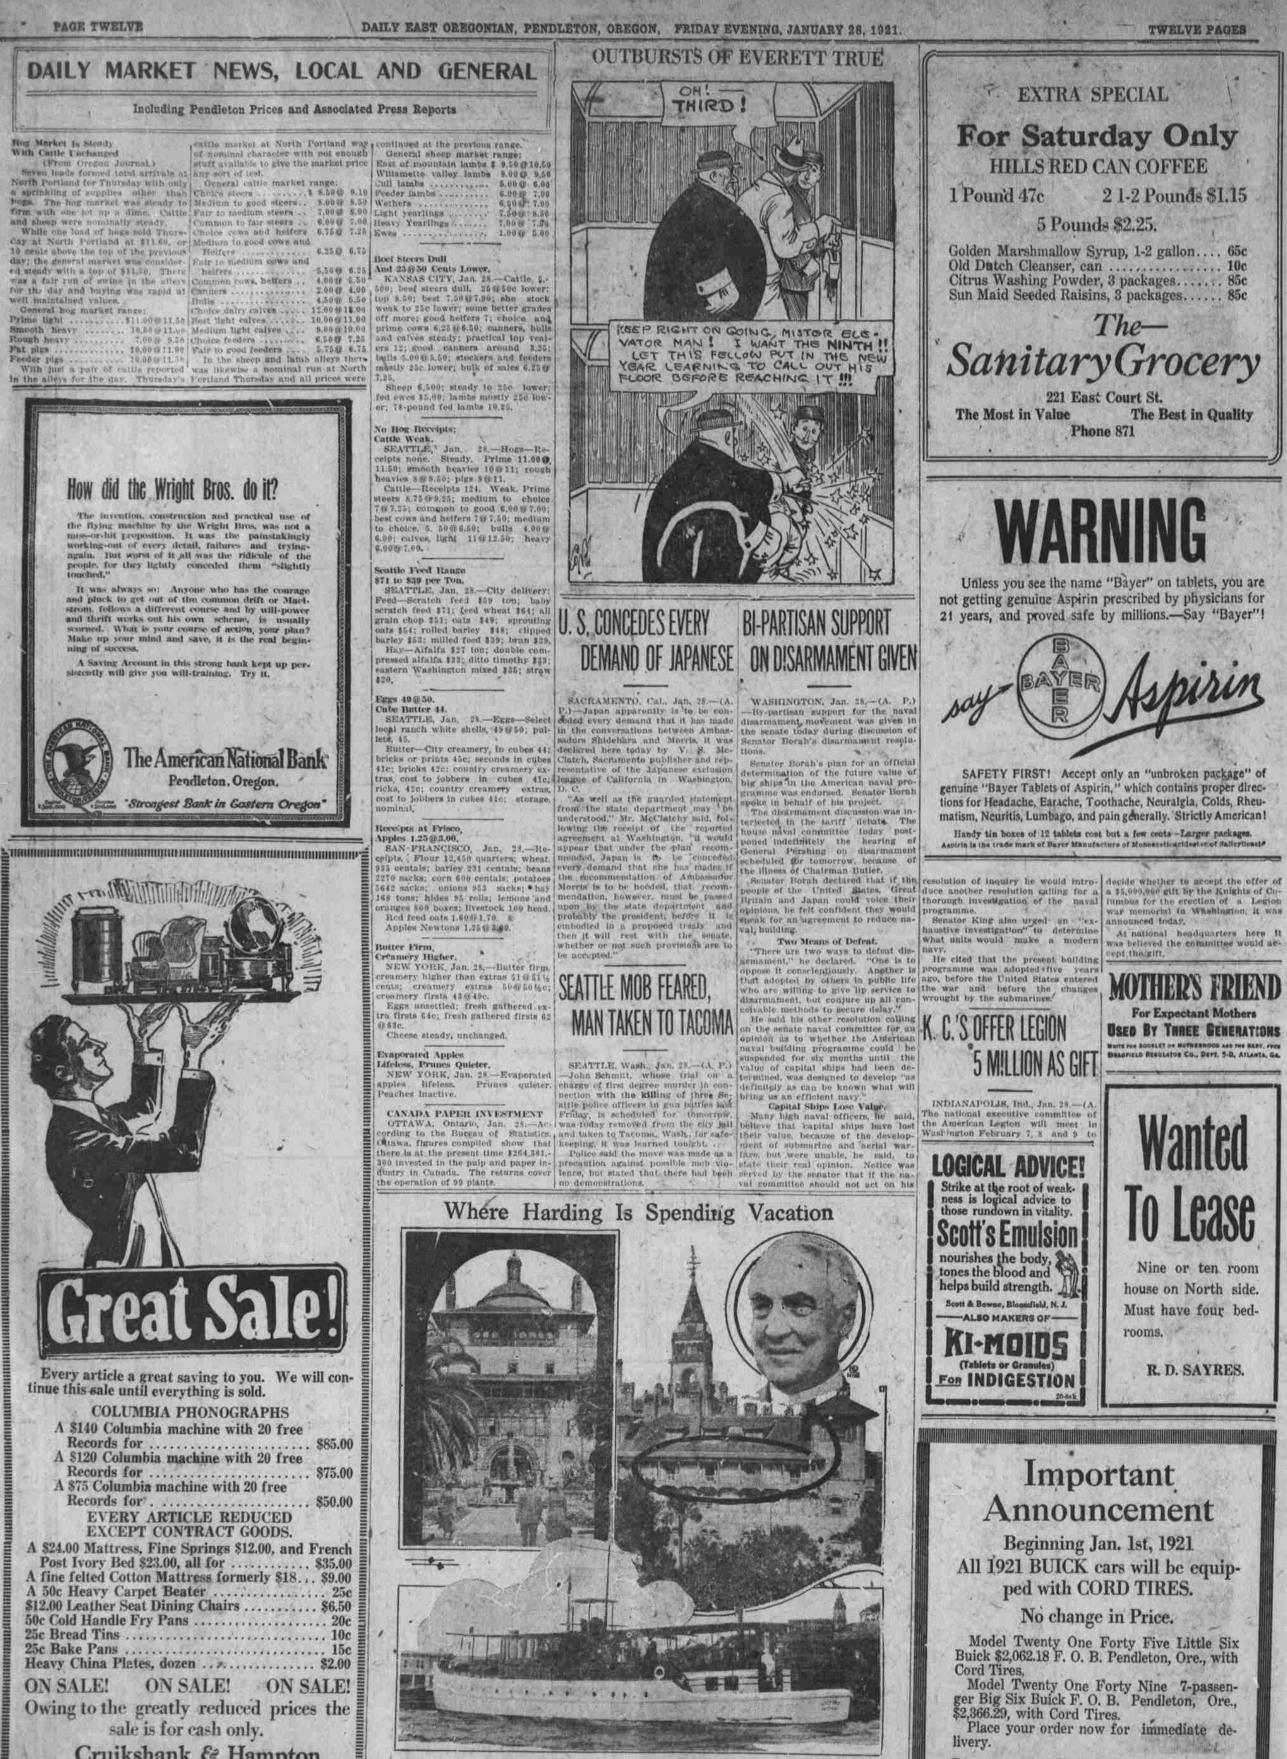

These scenes show where President-elect Harding is spending his pre-inauguration vacation. On the left is the entrance to the Power de Leon Hotel, at St. Augustine, Fis. The "Harding wing" of the hotel is chown on the right, the arrow ring indicating Harding's suite with balcony overlecking a beautiful garden. Below is the inxurious yacht Victoria, owned by Senator Freinghuysed and named for the sustor's eldest daughter. At is a feet long and has two 50 h. D. engines and a wire-less lower. Harding is expected to cruise until early February and then return to the Ponce de Leon for mest of that month.