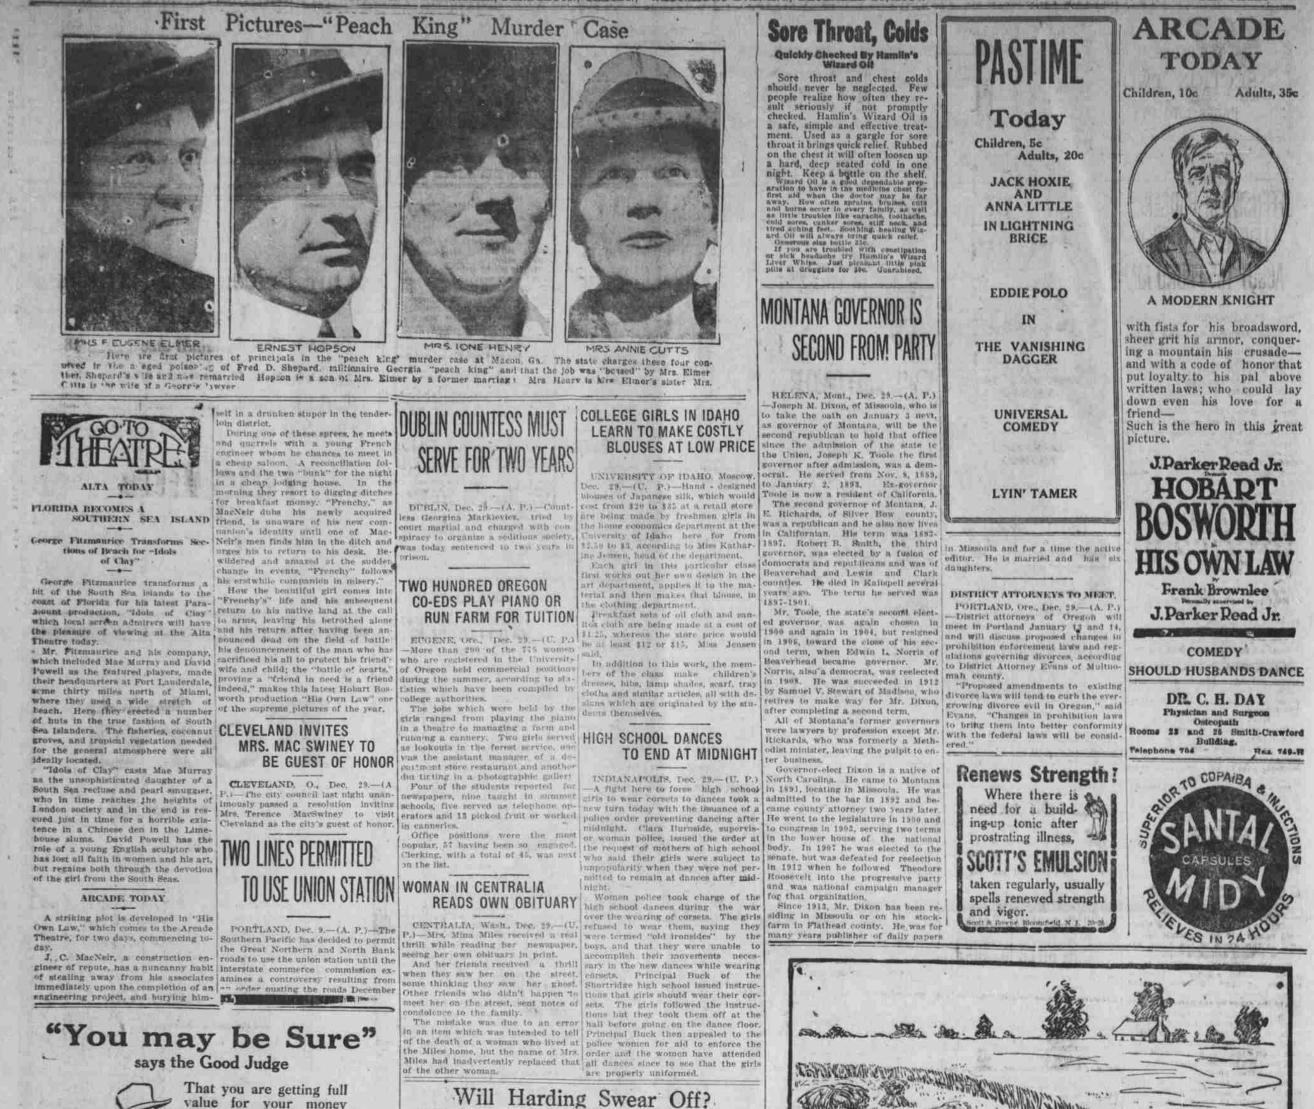

"BACK TO THE FARM"

OWE FRINTE SERVICE This is Miss Lucy Page Gaston of Chicago, who has written to President-elect Harding asking him to quit smoking elgarets so as to be a better example to the youth of the nation. She mestioned President Wilson and ex-president Roosevelt as non-users of the evil "pill," No comment was made at Marion as to whether Horder evil "pill." No comment was made at Marion as to whether Harding will swear off as urged. For 20 years Miss Guston has been the bitterest fee of the cigaret in America. She announced her candidacy for president in January, 1920, but no boom develop