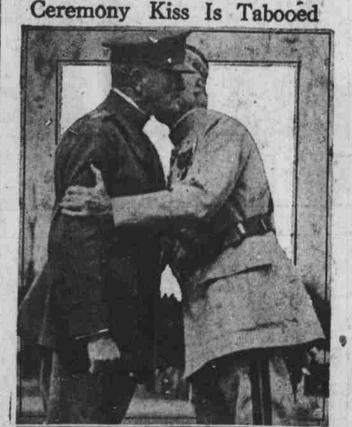

He uses only curative Chinese Sheep 3860; fat lambs around with the lambs around with the lambs around with the lambs around the lambs around with the lam

PARIS, France—P.endent Millerand has announced that here after there will be no presidential Riss at ceremonies of decoration. The American doughboy had a particular horror of being kissed by French generals when receiving a Croix de Guerre. The picture shows General Pershing being kissed by General Fayolle at a recent decoration ceramony.