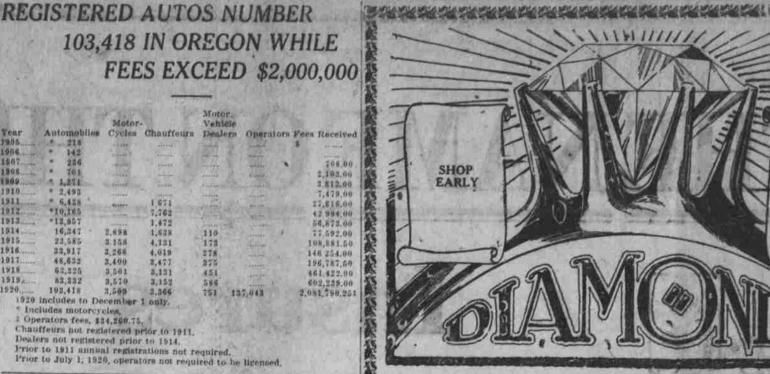

Motor-

2.898

3,268

3,400

3,501

3,570 3,509

1929 includes to December 1 only. \* Includes motorcycles,

7.762

1,828 4,131

4,619 2,477

8,131

1,366

Automobiles

142 236

. 218

2,491

10,165

\*13,957

16,847 22.685 33,917

48,632 63,325

83.332

103,418

BRIBERY DISCLOSED IN

RAIDROAD OPERATIONS

1004

1919.

Vehicle

451

bery of this charcter in many in-stances cannot be directly and effec-tively reached under existing laws." Gasoline Falsely Billed The commission also announced that it is trying to break up the prac-tice of attempting to reduce transpor-tiation charges by fasely describing shipments and by filling fraudulent loss claims. Indiciments have been returned in a number of these cases, soveral of which were for billing gaso-line as unrefined napths, allowing it