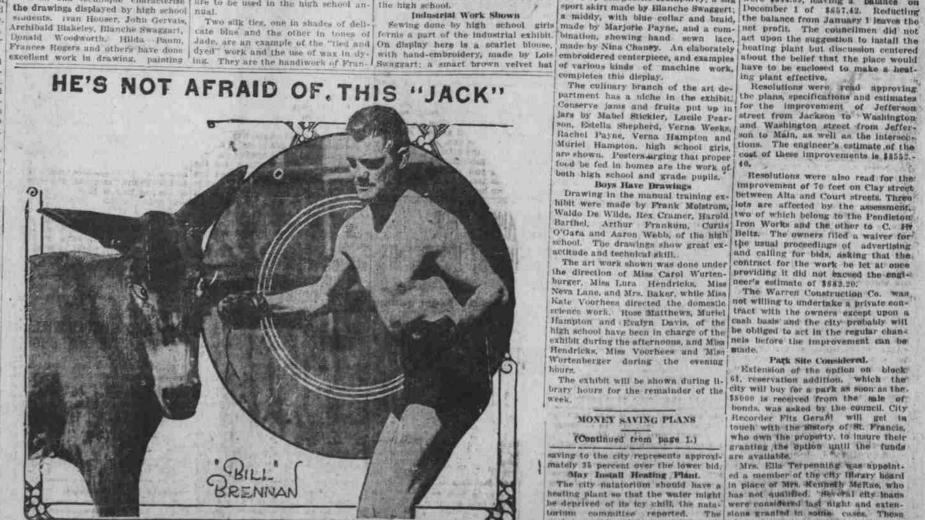

### SEMPLEST CUT-OUTS (Continued from page 1.)

Add varilia, chorolate grated and was constant planting partial partia

Heavyweight Bill Breunan is just wondering whether Jack Dempacy can sock as hard as this Jack in the picture can kick. Anyway, Bill isn't afraid to play with this one. However, he isn't so optimistic about his light with Dempacy, scheduled for the Gurden in New York on Dec. 14. He doesn't look forward to the engagement as play in any sense of the word.