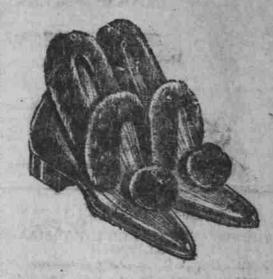

Women's Comfy Slippers in cerise, blue, orchid and vermillion, originally priced \$3.25, re-marked to . . . . . . . . . . . . . . . . . \$2.65

Women's Comfy Slippers in grey, dark blue, originally \$2.50, remarked to . . . . . . . . . . . . . . . . \$2.00