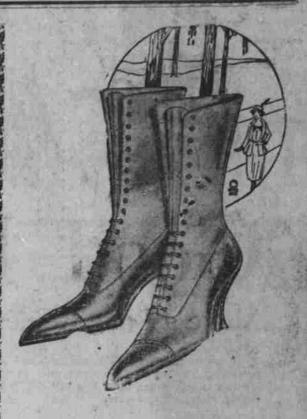

One lot dress shoes, consisting of brown, ivory and grey kid, French heels, originally \$9.50, \$12.50 and \$15.00, re-marked to . . . . . \$5.00

Lace boots in black and brown kid, military heels, flexible soles, originally \$12.00, re-marked \$9.50