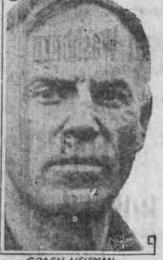

### IE'S HAD BAD YEAR

COACH HEISMAN The great things predicted for the University of Pennsylvania this year when Coach Johnny Helaman was transplanted there from Georgia Tech, have fallen rather flat. Heisman gave the Georgia Institution some great elevens, but his first year in the east has been far from satisfac-tory. The Penn team has been beaten by Virginia M. I., Pean State, Pitt and Dartmouth.