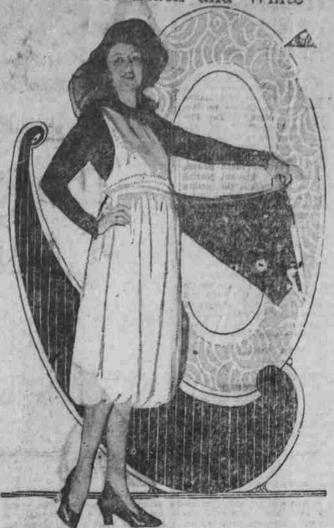

Ask to see the colors

L. J. McATEE

513 Main St. Phone 158

Frock of Black and White

In every season there are always a few black and white cos In every season there are always a few black and white costumes, and this trock is conspicuously smart. The soft white cloth is fashioned into a full short skirt with a harem hem and a skeleton blouse over a black satin bodice, long-sloc/ed and rather high at the neck. At the side back is a square-cut panel of the white faced with black, while a satin such is dropped from the waistime directly at the side, to be turned under with the hem.