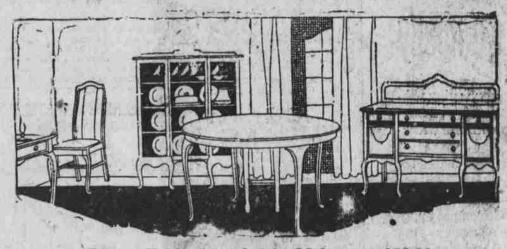

# Dining Table, 54 inch 8 ft., Mahogany \$75.00

Buffet, Jacobean .....\$55.00

Buffet, Golden Oak ..... \$40.00

Dining Table, 45 in. plank top, 6 ft,
Quartered Golden Oak . . . . . \$39.50
Dining Table, 54 in. Quartered Oak, plank
top, 8 ft. extension . . . . . . . . . \$70.00