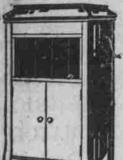

#### THIS K2 COLUMBIA BROWN

Mahogany finish with 10 albums holding 72 records, with 20 selections (10 10-in. records) of your choice . . . . . \$235.00 \$25 down, 10 month.