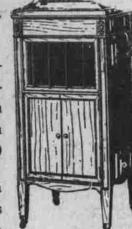

#### THIS E2 COLUMBIA GRAFANOLA

Golden oak or mahogany, with 10 selections (5 10-inch records) of your own choice ..... \$130.00

## COLUMBI AGRAFONOLA