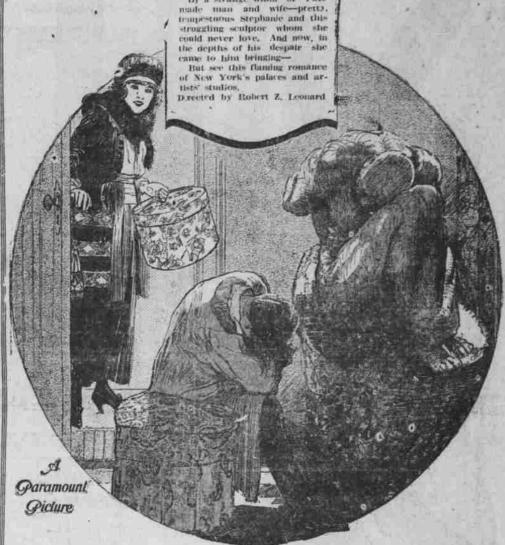

The colorful love stories and lavish titings in Robert W. Chambers stories nd themselves well to presentation the screen. The picture version "The Danger Mark," "The Firling Line, "The Dark Star," and "The Fighting Chance" have already met with great success. Now comes the photoplay adapted from one of Mr. Chambers' most brilliant recent novels, 'The Restless Sex.' Piquant Marion Davies is the heroine and the picture will be on view at the Arcade Theatre r 3 days commencing today. The Restless Sex' deals with fem-

dsm, but not in a political way, inism, but not in a political way. It portrays the insatiable desire of the modern young woman for excitement and a place of importance in the world. The story portrays the roance of a pretty girl of this type, Ralph Kellard and Carlyle Black vel lare prominent in the large cast apporting Miss Davies. Robert Z. Leonard directed the picture, which is