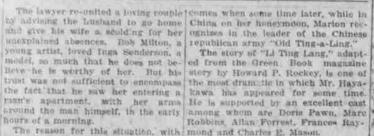

the events leading up to it and how lags and Bob both found happiness. is the story told by Norma Talmadge in 'The Woman Gives,' which will be the attraction at the Arcade Thea-te, beginning today.

ALTA TODAY VIRILE EILM BASED ON RENUNCIATION

IN 'THE WOMAN GIVES' "

Past heavily barred portals and their Lynx-eyed Custodians. To undergo an experience that has fallen to the lot of but few living women.

"The Woman Gives," as you shall see. NORMA TALMAGE AT HER BEST

NORMA TALMADGE

OWEN JOHNSON'S GREATEST NOVEL A Combination of Star, Story and Plot that will Interest You

**BRAY PICTOGRAPH**