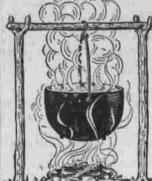

# A Relic of the Old Days

When Soft Soap was made from Ashes and Grease, and Good Suds were made in Rain Water.

#### Now We Use 20-Mule Team Borax Soap

Chips and Grand-Mother says our washing is Cleaner and Sweeter than hers used to be back in the sixties.

"It's the Borax in the soap that does the work"

Instead of buying a softener and a soap, you make one small expenditure and obtain both