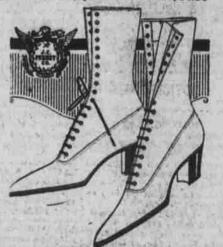

### Nem Market **Conditions Here**

HIGH GRADE KID, \$8.90

Excellent quality black kid, exactly as pictured. A shoe of very good lines, assuring a pleasing appearance as well as comfort and comfort as well as comfort and service. Goodyear welt sole, military heel ...... \$8.90

PLAIN TOE BLACK KID, \$9.90 For those who object to a toe cap this shoe on practically the same last as the one above will have extra appeal. Goodyear welt sole, military

**BROWN KID CUBAN, \$11.90** Very fine high grade brown kid, plain toe, narrow recede last, high leather Cuban heel, Goodyear welt

DARK BROWN KID, \$12.90

Extra fine quality, dark brown kid, hand worked silk eyelets, plain toe, narrow recede last, military heel with aluminum heel plate, Goodyear

BLACK SUEDE DRESS, \$14.50 The last word in clever shoes is this black suede with its hand worked silk 

BROWN NU BUCK, \$14.50

With fashionable brown frocks.

This shoe of rich nut brown Nu Buck will make an admirable combination. High covered heel, imitation tip, Goodyear welt sole, pair .

J. C. Penney Co., A Nationwide Institution