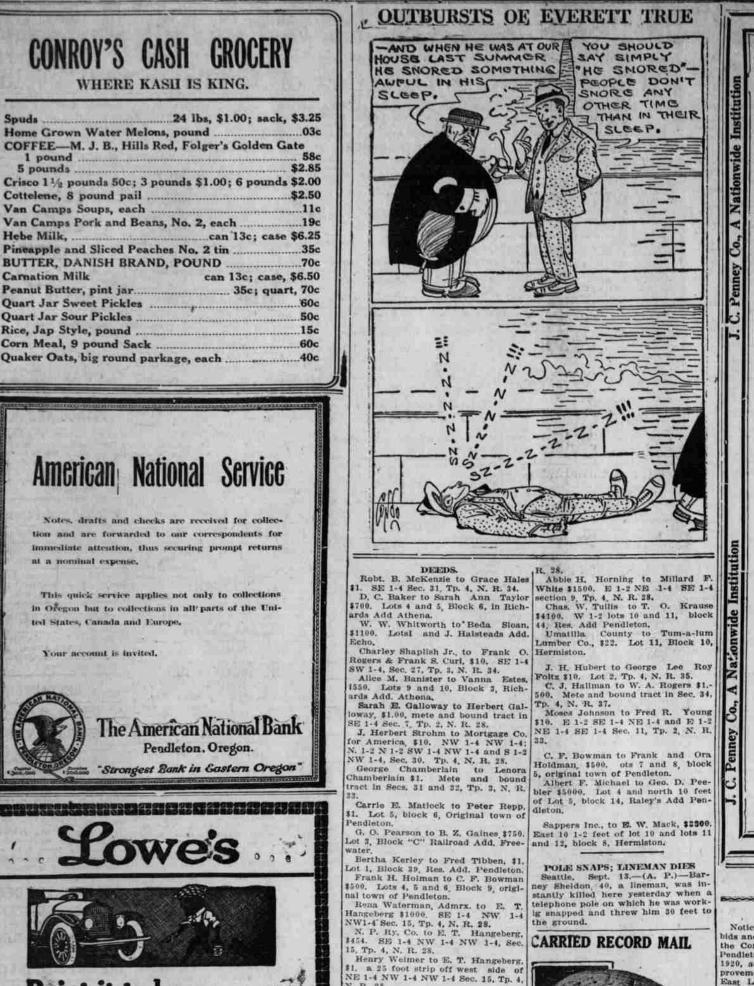

TEN PAGES

THE STATE AND A DESCRIPTION OF THE OWNER OWNER

N. R. 28. N. R. 28. E. T. Hangeberg to Henry Weimer \$1.00 25 feet strip off east side of SE 1-4 NW 1-4 NW 1-4 Sec. 15, Tp. 4, N.

Beauty More Than Skin Deep There is an old saying that beauty is only skin deep. That may be so with those who get their beauty out of a box but not the genuine sort. Beau-ty is really only another word for good health and no women who is blue sealth and no woman who is bill