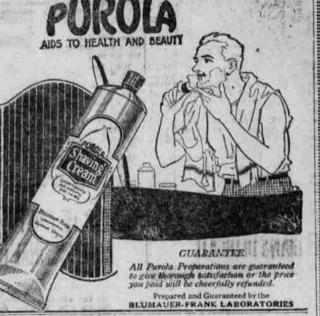

times with water.

ALLACE RETO MUSICAL

bead, in his new picture. To the structure of the speed," which is proving a thorowath is a proving at a fashiomable diamer party, where he entertains on the violation as the bit. Received the second part of the evening at a fashiomable diamer party, where he entertains on the violation as provide a fast thist is real life the other in order to construct a fast thist is real life the thorowath examples and bries, is and bries the other in order to construct a fast thist is real life the thorowath examples and bries is a provide a jast hand of the two will have to failow unless the was given at hard that all field and was exceptional.

EXPLORER, WHO REDISCOVERED GIANT WHITE

CANIBALS OF THE ORINOCO, AND HIS WIFE

other drives during the war! Vallace Redd's taionts are evident-not confined to the screen. A of Los Angeles at benefits and other tion picture entitled "Miss George d, in his new picture, "Double affairs, "Double speed" is a Para- Washington," in which delightful lit-