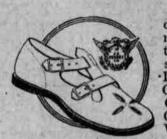

## CHILDREN'S ONE STRAP

SLIPPERS

Of Kid, Patent Leather or White Canvas.

Sizes 8½ to 11 ... \$1.98 to \$3.49 Sizes 11½ to 2 ... \$3.25 to \$4.50 Sizes 11/2 to 5 . . . . \$1.49 to \$2.49 Sizes 51/2 to 8 . . . . \$1.49 to \$2.98