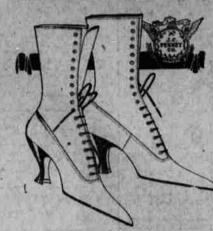

# Ladies White Shoes

For warm weather comfort and dress every woman wants at least one pair of white shoes, whether of canvas or kid depends upon her in-dividual taste. We have them both with the usual saving expected here.

High canvas shoes of tightly woven texture, attractive last with

medium vamp, plain toe, turned sole, high leather heel..... \$2.49

This blucher style canvas shoe offers unusual comfort and wear with its Goodyear welt sole and fine fabric upper, plain toe, high covered Louis heel with leather top