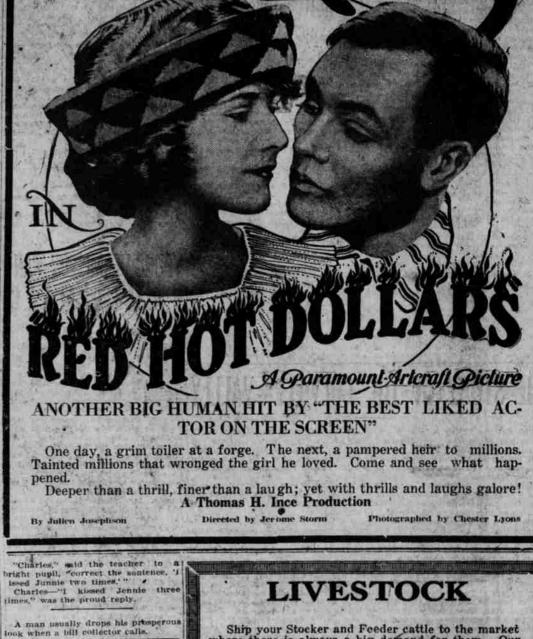

# ALTA TODAY

When Madge Kenneds mayod the The of the seciety strict in her latest Goldwarn picture, "Through the Wrong Door," which will be shown at the Alta Thesire, commessing today she did not dream that she would have <sup>10</sup>, "RED HOT DOLLARS"

## "RED HOT DOLLARS"

Will Marry Englishman

have been brought within the realm of practical things, while predictions of earthquakes and a consequent great aving of human life are within the raving of possibility in the near future. Fr. director of the Kilauca volcano ovserentory near here, who has just left for a tour of New Zeland and other Sauth Pacific lands. Coordination of the work of volcano and selsmological observatories throughout the Pacific area and furth-re development of the system, together