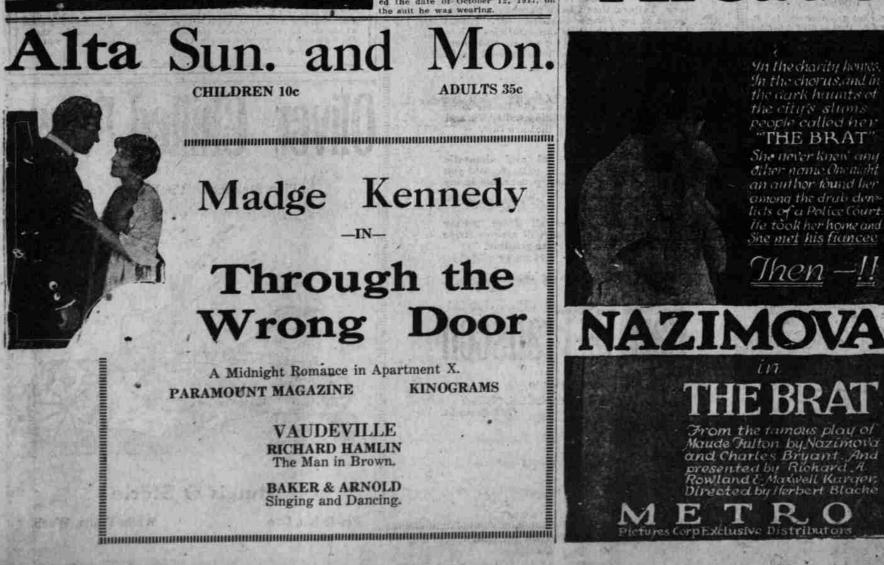

# ALTA TODAY

When Madge Kenneds mayod the The of the seciety strict in her latest Goldwarn picture, "Through the Wrong Door," which will be shown at the Alta Thesire, commessing today she did not dream that she would have <sup>10</sup>, "RED HOT DOLLARS"