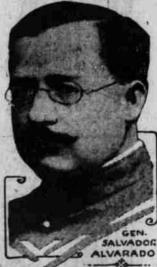

(East Oregonian Special.)

WESTON MT. May 2.—Born to Mr. April 29, a son, weight six pounds.

Mrs. John Wroe and children returned from Burband. Weath, Weath

QUIZ MEX REBEL

WASIMNOTON—General Salvador Alvarado. Mexican rebel leader of the new Sonora government, has been subpened to appear before the Fall investigating committee in connection with certain alleged actions of his since he first dame to this country, several months ago to plead the cause of his government before the State Department. the State Department.