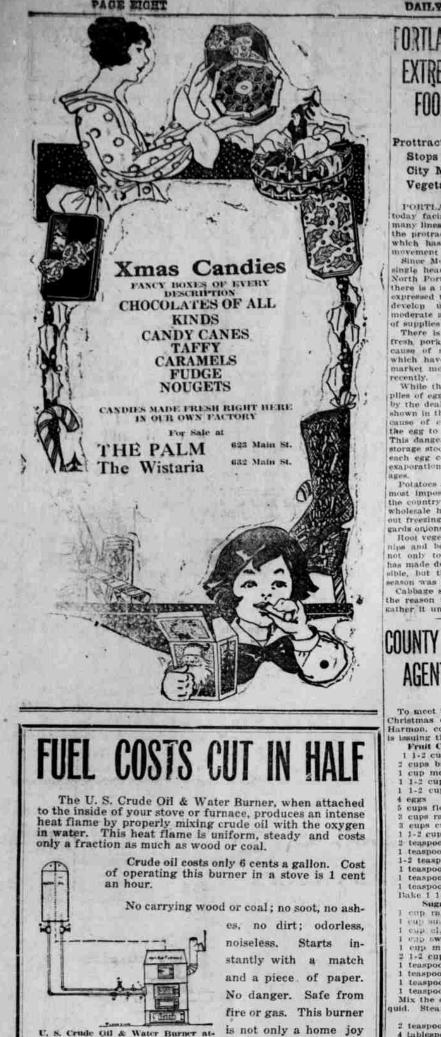

U. S. Crude Oil & Water Burner attached to an ordinary furnace.

Stove size costs \$25.00. Pays for itself in a few months. Send for circulars. It's really a wonder. Noth-ing like it. Write for information NOW. Agents wanted

but also a money saver.

#### U. S. Crude Oil & Water Burner Co.

DAILY EAST OREGONIAN, PENDLETON, OREGON, SATURDAY, DECEMBER 13, 1910.

TWELVE PAGES

Prottracted Cold Practically Stops All Movement Into City Markets; No Catle Nor Vegetables Received.